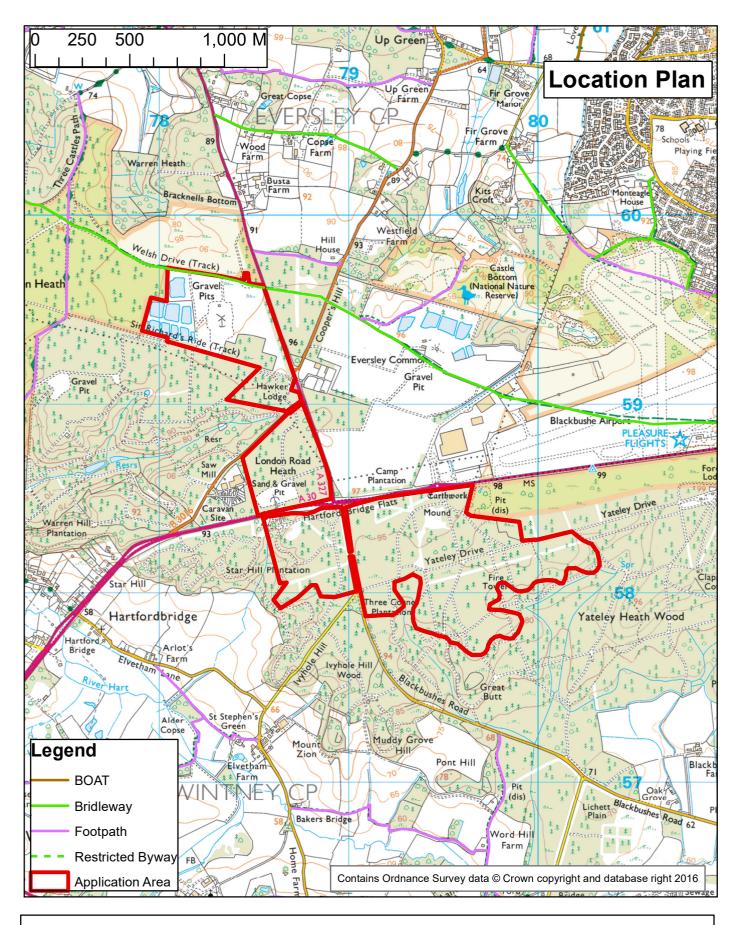

1) Variation of Conditions 1, 31 and 39 of planning permission 14/00063/CMA for an extension of time until 30 June 2026 to complete extraction, processing and to remove plant, machinery and buildings and to complete the amended restoration and aftercare schemes No. 20/03153/HCC and 2) Variation of Condition 1 of planning permission 14/00060/CMA to allow the extended use of the conveyor bridge with its removal by 30 June 2026 No. 21/00052/HCC at Bramshill Quarry, Warren Heath, Brickhouse Hill, Eversley, Hook RG27 0QB Site Ref: HR042 Regulatory Committee
Date 17 November 2021
1:20,000
Difference
County Council
Economy, Transport and Environment